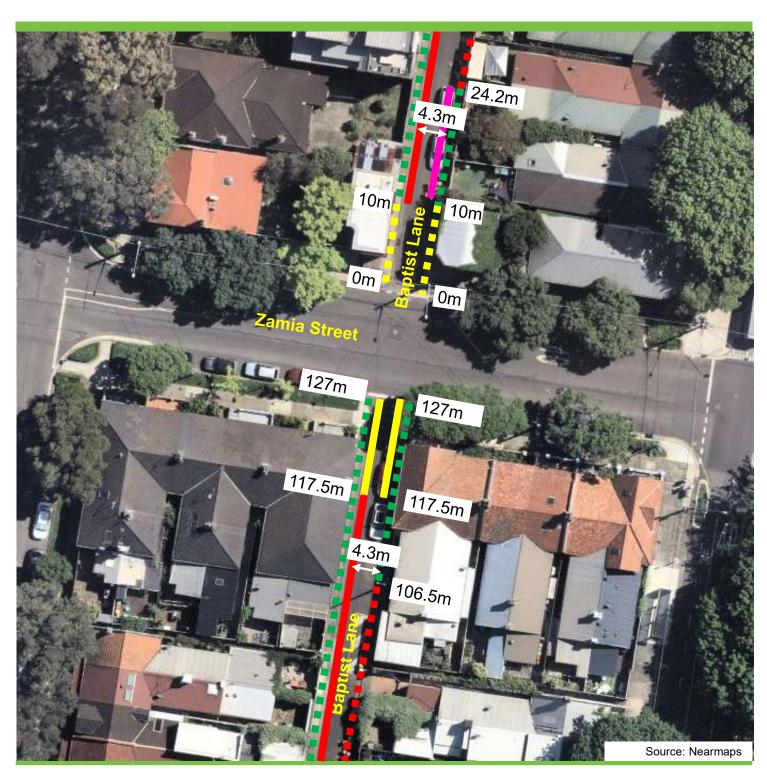

## Baptist Lane, Redfern Proposed parking changes

#### **Existing**

"No Stopping"

■ ■ "No Parking"

Unrestricted Parking

#### **Proposed**

"No Stopping"

"No Parking"

"No Parking 6am-6pm Weds Only"