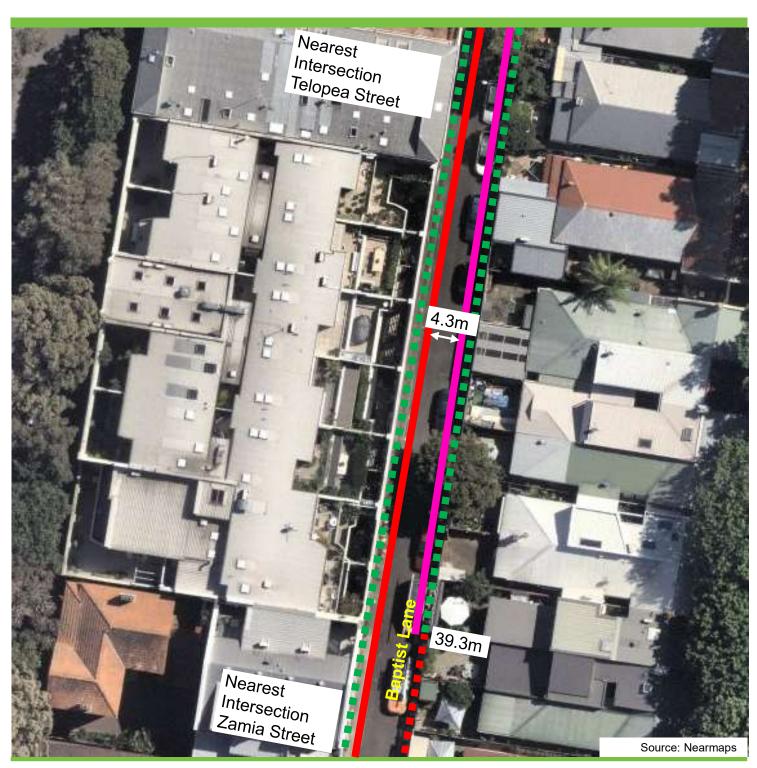

# Baptist Lane, Redfern Proposed parking changes

#### **Existing**

- "No Stopping"
- ■ "No Parking"
- Unrestricted Parking

#### **Proposed**

- "No Stopping"
- "No Parking"
- No Parking 6am-6pm Weds Only"