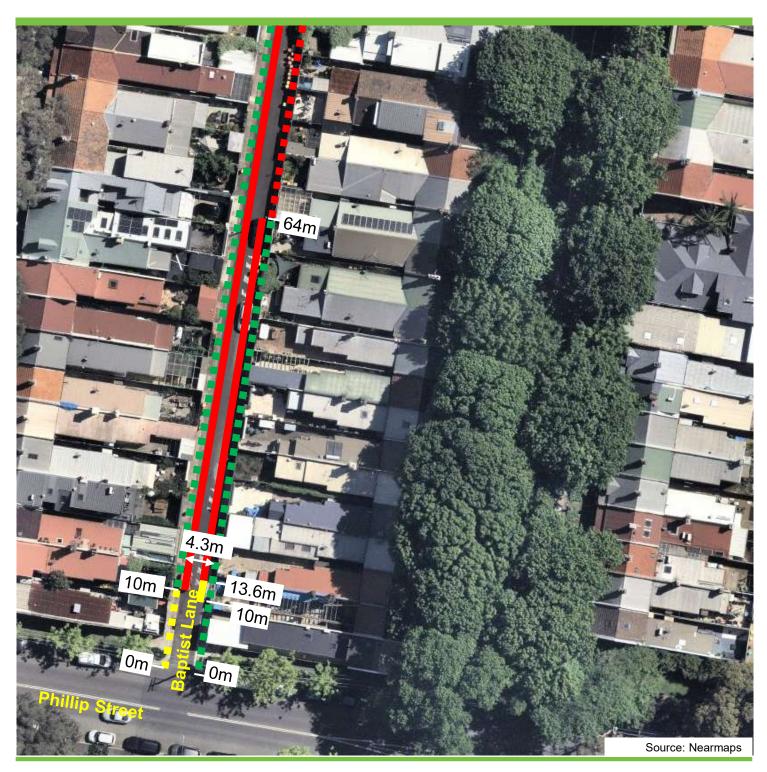

## Baptist Lane, Redfern Proposed parking changes

#### **Existing**

"No Stopping"

■ ■ "No Parking"

Unrestricted Parking

#### **Proposed**

"No Stopping"

"No Parking"

"No Parking 6am-6pm Weds Only"