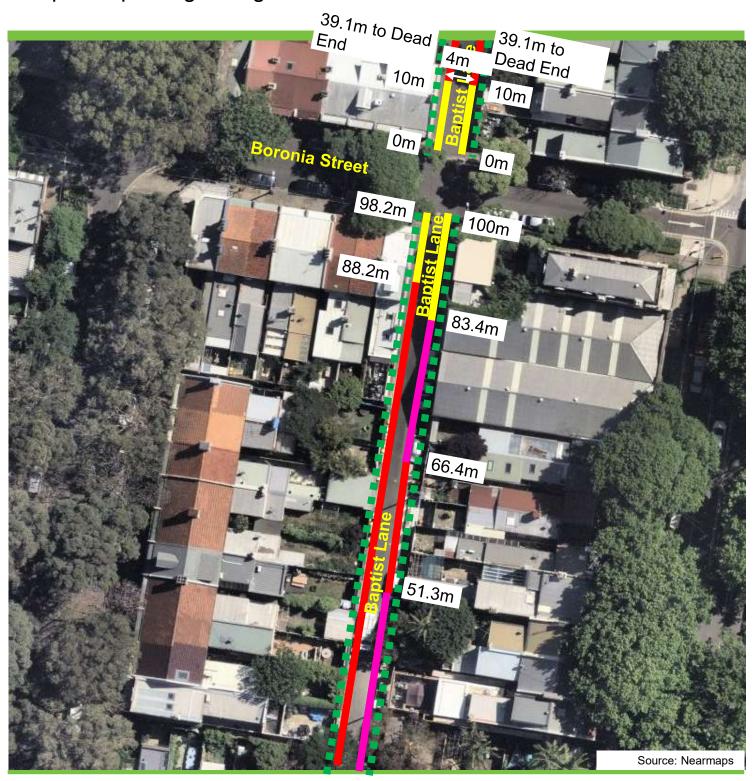

# Baptist Lane, Redfern Proposed parking changes

#### **Existing**

- "No Stopping"
- ■ "No Parking"
- Unrestricted Parking

#### **Proposed**

- "No Stopping"
- "No Parking"
- No Parking 6am-6pm Weds Only"