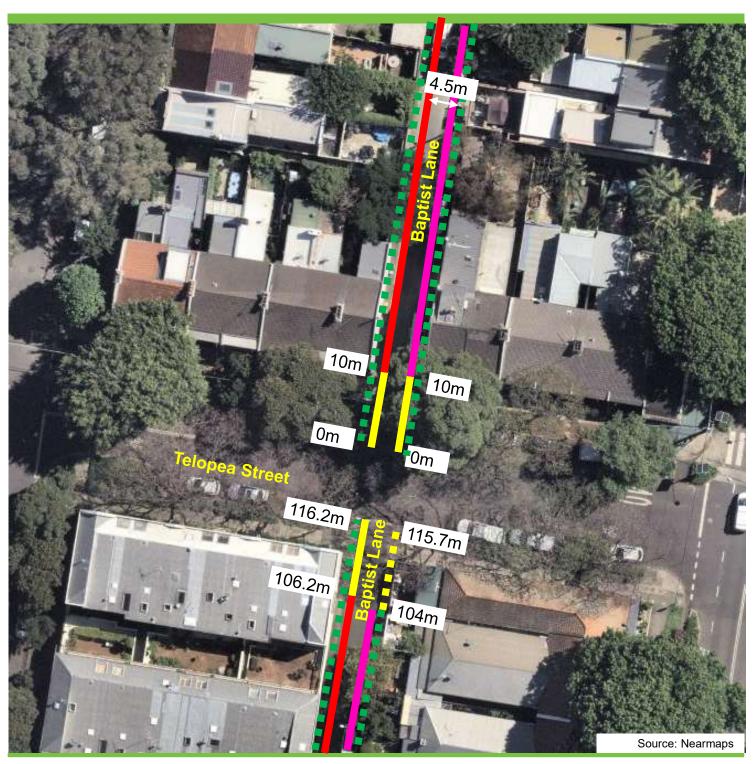

## Baptist Lane, Redfern Proposed parking changes

#### **Existing**

"No Stopping"

■ ■ "No Parking"

Unrestricted Parking

#### **Proposed**

"No Stopping"

"No Parking"

"No Parking 6am-6pm Weds Only"